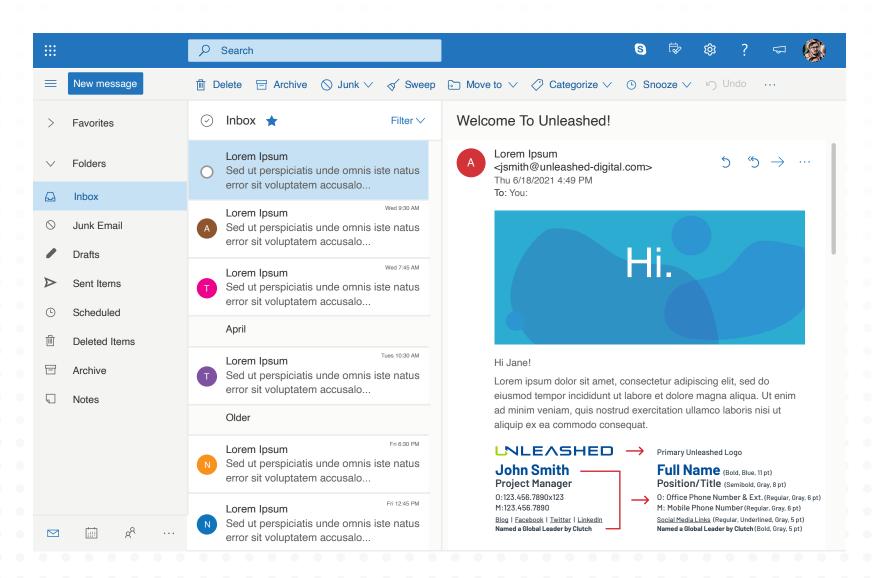

#### **EMAIL SIGNATURE**

For company related communications, use the following email signature architecture for consistent personal branding, when representing the company.